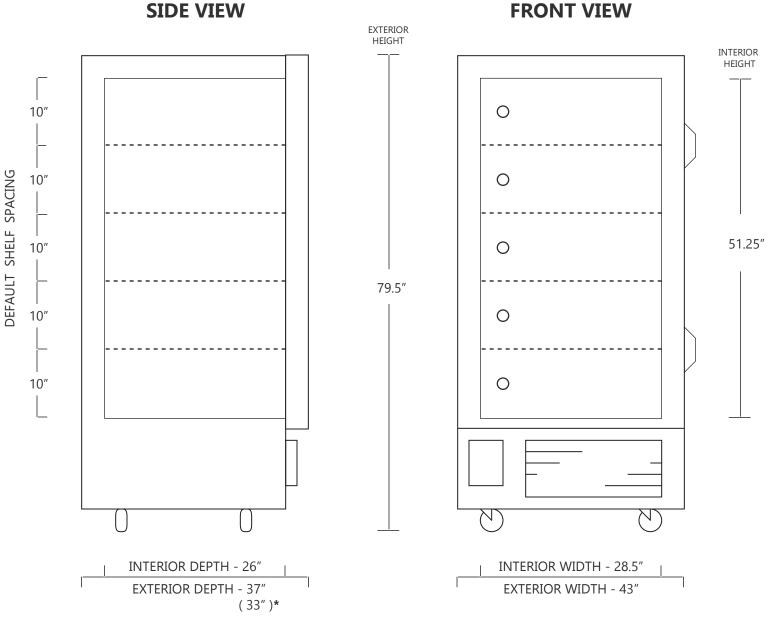

## MODEL VSU85-22

22 CUBIC FOOT ULTRA LOW TEMPERATURE FREEZER

|                     | WIDTH   | DEPTH | HEIGHT   | WIDTH  |
|---------------------|---------|-------|----------|--------|
| INTERIOR DIMENSIONS | 28.5 IN | 26 IN | 51.25 IN | 72 CM  |
| EXTERIOR DIMENSIONS | 43 IN   | 37 IN | 79.5 IN  | 109 CI |
| CRATED DIMENSIONS   | 46 IN   | 43 IN | 86 IN    | 116 CI |

| WIDTH  | DEPTH  | HEIGHT |
|--------|--------|--------|
| 72 CM  | 66 CM  | 130 CM |
| 109 CM | 93 CM  | 201 CM |
| 116 CM | 109 CM | 218 CM |

NOTE THAT SHELVES ARE SHOWN IN DEFAULT CONFIGURATION, AND CAN BE ADJUSTED IN 1" INCREMENTS

\*TO PASS THROUGH DOORWAYS, THE DOOR CAN OPEN A FULL 180°, TO REDUCE THE UNIT EXTERIOR DEPTH TO 33"