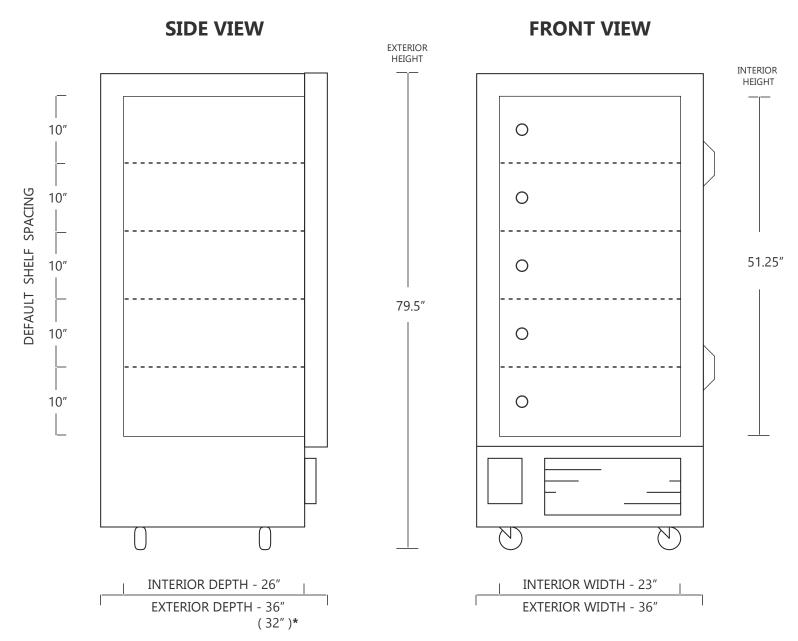

## **MODEL VSU85-18**

## 18 CUBIC FOOT ULTRA LOW TEMPERATURE FREEZER

|                     | WIDTH | DEPTH | HEIGHT   |
|---------------------|-------|-------|----------|
| INTERIOR DIMENSIONS | 23 IN | 26 IN | 51.25 IN |
| EXTERIOR DIMENSIONS | 36 IN | 36 IN | 79.5 IN  |
| CRATED DIMENSIONS   | 46 IN | 43 IN | 86 IN    |

| WIDTH  | DEPTH  | HEIGHT |
|--------|--------|--------|
| 58 CM  | 66 CM  | 130 CM |
| 91 CM  | 91 CM  | 201 CM |
| 116 CM | 109 CM | 218 CM |

NOTE THAT SHELVES ARE SHOWN IN DEFAULT CONFIGURATION, AND CAN BE ADJUSTED IN 1" INCREMENTS

<sup>\*</sup>TO PASS THROUGH DOORWAYS, THE DOOR CAN OPEN A FULL 180°, TO REDUCE THE UNIT EXTERIOR DEPTH TO 32"

NET WEIGHT: 725 LBS.
SHIPPING WEIGHT: 900 LBS.