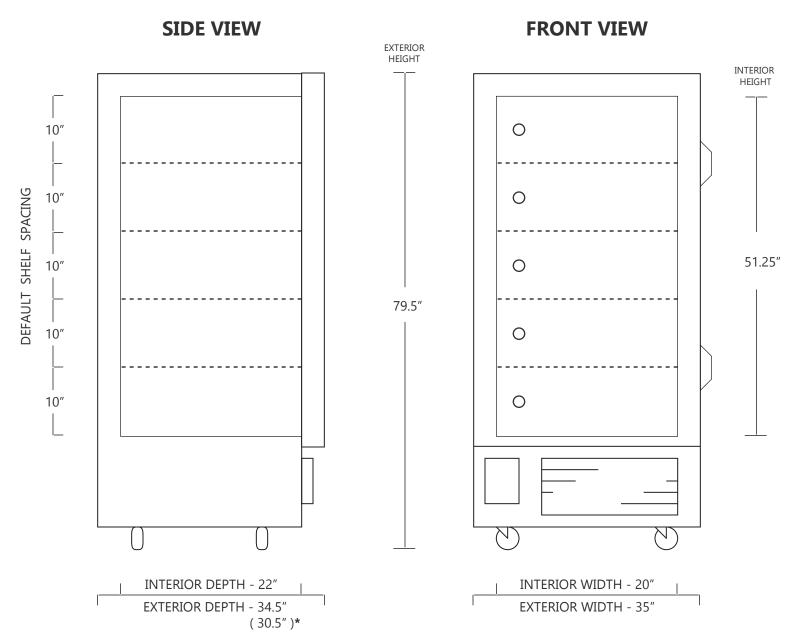

## 13 CUBIC FOOT ULTRA LOW TEMPERATURE FREEZER

|                     | WIDTH | DEPTH   | HEIGHT   |
|---------------------|-------|---------|----------|
| INTERIOR DIMENSIONS | 20 IN | 22 IN   | 51.25 IN |
| EXTERIOR DIMENSIONS | 35 IN | 34.5 IN | 79.5 IN  |
| CRATED DIMENSIONS   | 46 IN | 43 IN   | 86 IN    |

| WIDTH  | DEPTH  | HEIGHT |
|--------|--------|--------|
| 50 CM  | 55 CM  | 130 CM |
| 88 CM  | 87 CM  | 201 CM |
| 116 CM | 109 CM | 218 CM |

NOTE THAT SHELVES ARE SHOWN IN DEFAULT CONFIGURATION, AND CAN BE ADJUSTED IN 1" INCREMENTS

\*TO PASS THROUGH DOORWAYS, THE DOOR CAN OPEN A FULL 180°, TO REDUCE THE UNIT EXTERIOR DEPTH TO 30.5"

NET WEIGHT: 675 LBS.
SHIPPING WEIGHT: 850 LBS.