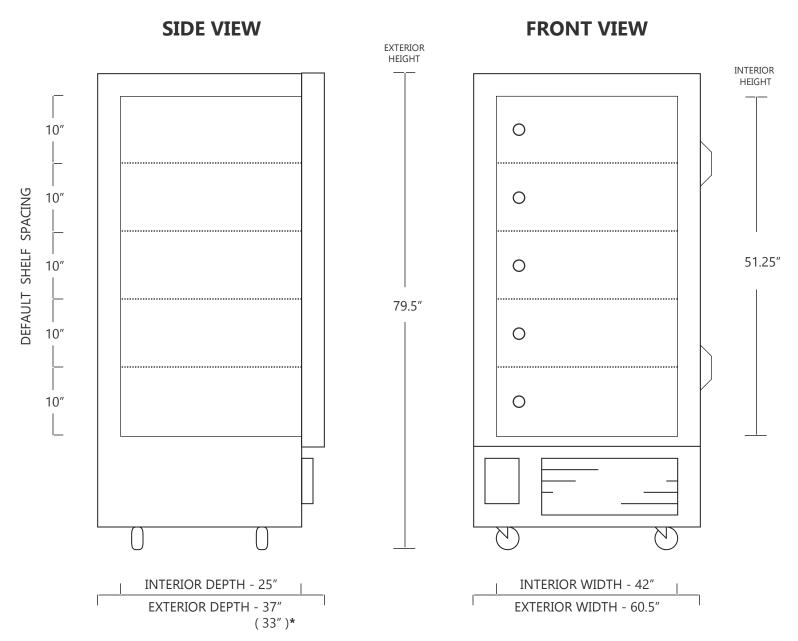

## **MODEL VSU80-30**

## 30 CUBIC FOOT ULTRA LOW TEMPERATURE FREEZER

|                     | WIDTH   | DEPTH | HEIGHT   |
|---------------------|---------|-------|----------|
| INTERIOR DIMENSIONS | 42 IN   | 25 IN | 51.25 IN |
| EXTERIOR DIMENSIONS | 60.5 IN | 37 IN | 79.5 IN  |
| CRATED DIMENSIONS   | 68 IN   | 45 IN | 86 IN    |

| WIDTH  | DEPTH  | HEIGHT |
|--------|--------|--------|
| 106 CM | 63 CM  | 130 CM |
| 153 CM | 93 CM  | 201 CM |
| 172 CM | 114 CM | 218 CM |

NOTE THAT SHELVES ARE FIXED AND CANNOT BE REMOVED OR ADJUSTED UNLESS SPECIAL ORDERED AS ADJUSTABLE.

<sup>\*</sup>TO PASS THROUGH DOORWAYS, THE DOOR CAN OPEN A FULL 180°, TO REDUCE THE UNIT EXTERIOR DEPTH TO 33"

NET WEIGHT: 975 LBS. SHIPPING WEIGHT: 1325 LBS.