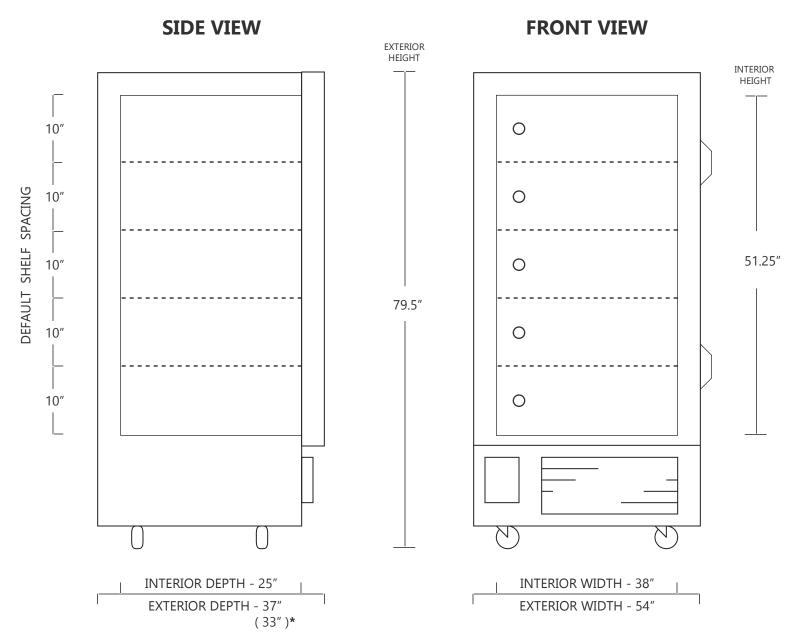

## **MODEL VSU80-28**

## 28 CUBIC FOOT ULTRA LOW TEMPERATURE FREEZER

|                     | WIDTH | DEPTH | HEIGHT   |
|---------------------|-------|-------|----------|
| INTERIOR DIMENSIONS | 38 IN | 25 IN | 51.25 IN |
| EXTERIOR DIMENSIONS | 54 IN | 37 IN | 79.5 IN  |
| CRATED DIMENSIONS   | 68 IN | 45 IN | 86 IN    |

| WIDTH  | DEPTH  | HEIGHT |  |
|--------|--------|--------|--|
| 96 CM  | 63 CM  | 130 CM |  |
| 137 CM | 93 CM  | 201 CM |  |
| 172 CM | 114 CM | 218 CM |  |

NOTE THAT SHELVES ARE SHOWN IN DEFAULT CONFIGURATION, AND CAN BE ADJUSTED IN 1" INCREMENTS

<sup>\*</sup>TO PASS THROUGH DOORWAYS, THE DOOR CAN OPEN A FULL 180°, TO REDUCE THE UNIT EXTERIOR DEPTH TO 33"

NET WEIGHT: 950 LBS.
SHIPPING WEIGHT: 1300 LBS.