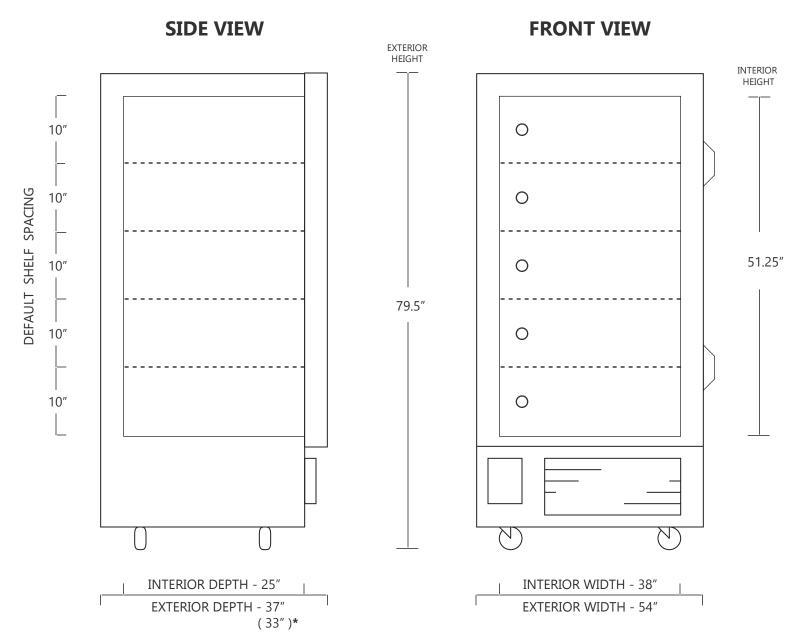

## 28 CUBIC FOOT ULTRA LOW TEMPERATURE FREEZER

|                     | WIDTH | DEPTH | HEIGHT   |
|---------------------|-------|-------|----------|
| INTERIOR DIMENSIONS | 38 IN | 25 IN | 51.25 IN |
| EXTERIOR DIMENSIONS | 54 IN | 37 IN | 79.5 IN  |
| CRATED DIMENSIONS   | 68 IN | 45 IN | 86 IN    |

| WIDTH  | DEPTH  | HEIGHT |
|--------|--------|--------|
| 96 CM  | 63 CM  | 130 CM |
| 137 CM | 93 CM  | 201 CM |
| 172 CM | 114 CM | 218 CM |

NOTE THAT SHELVES ARE SHOWN IN DEFAULT CONFIGURATION, AND CAN BE ADJUSTED IN 1" INCREMENTS

<sup>\*</sup>TO PASS THROUGH DOORWAYS, THE DOOR CAN OPEN A FULL 180°, TO REDUCE THE UNIT EXTERIOR DEPTH TO 33"

NET WEIGHT: 950 LBS.
SHIPPING WEIGHT: 1300 LBS.