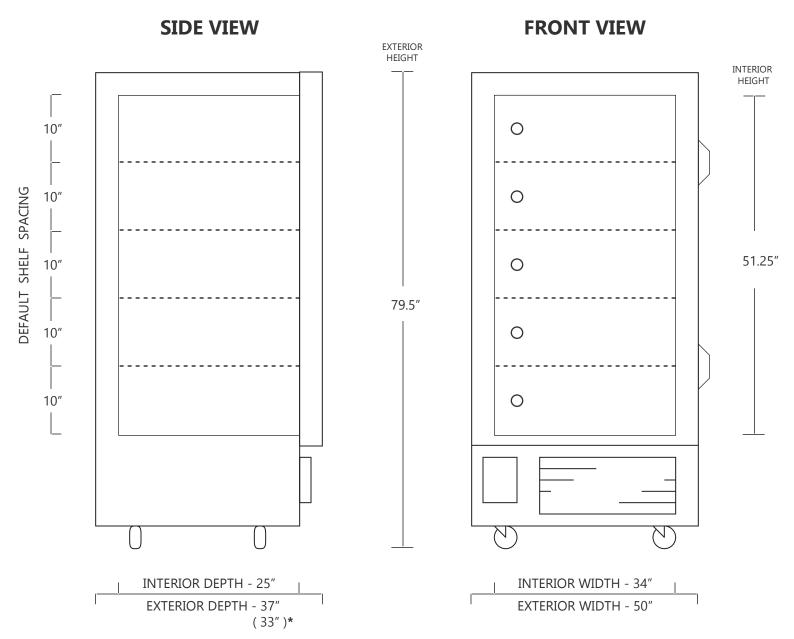

## 25 CUBIC FOOT ULTRA LOW TEMPERATURE FREEZER

|                     | WIDTH | DEPTH | HEIGHT   |
|---------------------|-------|-------|----------|
| INTERIOR DIMENSIONS | 34 IN | 25 IN | 51.25 IN |
| EXTERIOR DIMENSIONS | 50 IN | 37 IN | 79.5 IN  |
| CRATED DIMENSIONS   | 53 IN | 43 IN | 86 IN    |

| WIDTH  | DEPTH  | HEIGHT |
|--------|--------|--------|
| 86 CM  | 63 CM  | 130 CM |
| 127 CM | 93 CM  | 201 CM |
| 134 CM | 109 CM | 218 CM |

NOTE THAT SHELVES ARE SHOWN IN DEFAULT CONFIGURATION, AND CAN BE ADJUSTED IN 1" INCREMENTS

<sup>\*</sup>TO PASS THROUGH DOORWAYS, THE DOOR CAN OPEN A FULL 180°, TO REDUCE THE UNIT EXTERIOR DEPTH TO 33"

NET WEIGHT: 900 LBS.
SHIPPING WEIGHT: 1125 LBS.