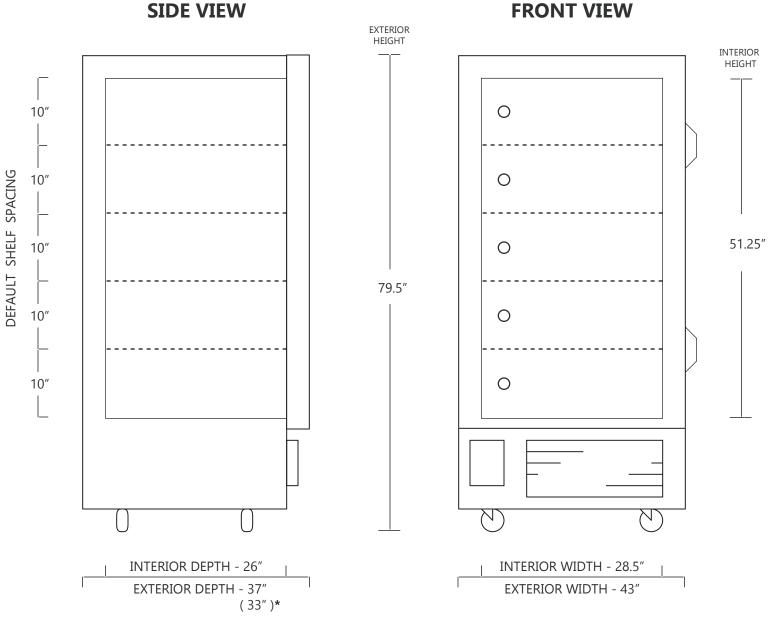

## MODEL VSU40-22

22 CUBIC FOOT ULTRA LOW TEMPERATURE FREEZER

|                     | WIDTH   | DEPTH | HEIGHT   | WID  |
|---------------------|---------|-------|----------|------|
| INTERIOR DIMENSIONS | 28.5 IN | 26 IN | 51.25 IN | 72 ( |
| EXTERIOR DIMENSIONS | 43 IN   | 37 IN | 79.5 IN  | 109  |
| CRATED DIMENSIONS   | 46 IN   | 43 IN | 86 IN    | 116  |

| WIDTH  | DEPTH  | HEIGHT |
|--------|--------|--------|
| 72 CM  | 66 CM  | 130 CM |
| 109 CM | 93 CM  | 201 CM |
| 116 CM | 109 CM | 218 CM |

NOTE THAT SHELVES ARE SHOWN IN DEFAULT CONFIGURATION, AND CAN BE ADJUSTED IN 1" INCREMENTS

\*TO PASS THROUGH DOORWAYS, THE DOOR CAN OPEN A FULL 180°, TO REDUCE THE UNIT EXTERIOR DEPTH TO 33"