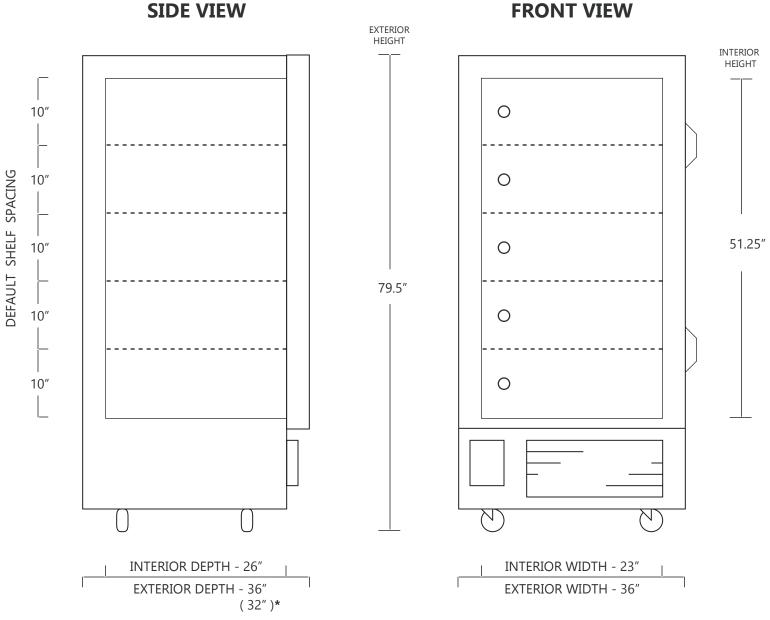

## MODEL VSU40-18

**18 CUBIC FOOT ULTRA LOW TEMPERATURE FREEZER** 

|                     | WIDTH | DEPTH | HEIGHT   | WIDTH |
|---------------------|-------|-------|----------|-------|
| INTERIOR DIMENSIONS | 23 IN | 26 IN | 51.25 IN | 58 CI |
| EXTERIOR DIMENSIONS | 36 IN | 36 IN | 79.5 IN  | 91 CI |
| CRATED DIMENSIONS   | 46 IN | 43 IN | 86 IN    | 116 0 |

| WIDTH  | DEPTH  | HEIGHT |
|--------|--------|--------|
| 58 CM  | 66 CM  | 130 CM |
| 91 CM  | 91 CM  | 201 CM |
| 116 CM | 109 CM | 218 CM |

NOTE THAT SHELVES ARE SHOWN IN DEFAULT CONFIGURATION, AND CAN BE ADJUSTED IN 1" INCREMENTS

\*TO PASS THROUGH DOORWAYS, THE DOOR CAN OPEN A FULL 180°, TO REDUCE THE UNIT EXTERIOR DEPTH TO 32"

NET WEIGHT : 725 LBS. SHIPPING WEIGHT: 900 LBS.