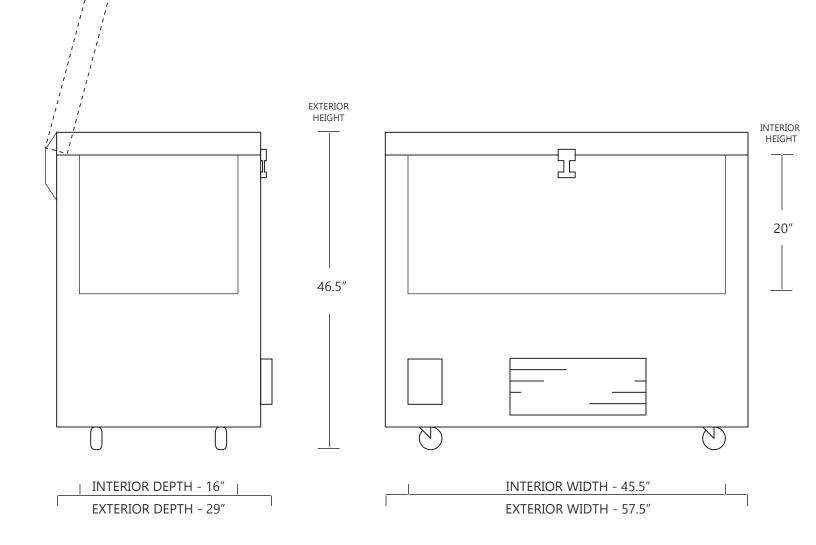

## **MODEL VSC85-9**

9 CUBIC FOOT ULTRA LOW TEMPERATURE FREEZER

|                     | WIDTH   | DEPTH | HEIGHT  |
|---------------------|---------|-------|---------|
| INTERIOR DIMENSIONS | 45.5 IN | 16 IN | 20 IN   |
| EXTERIOR DIMENSIONS | 57.5 IN | 29 IN | 46.5 IN |
| CRATED DIMENSIONS   | 62 IN   | 40 IN | 55 IN   |

| WIDTH  | DEPTH  | HEIGHT |
|--------|--------|--------|
| 115 CM | 40 CM  | 50 CM  |
| 146 CM | 73 CM  | 116 CM |
| 157 CM | 101 CM | 139 CM |

NOTE THAT THE FREEZER LID CAN OPEN UP TO APPROXIMATELY 75° FROM HORIZONAL POSITION

**SIDE VIEW** 

## **FRONT VIEW**