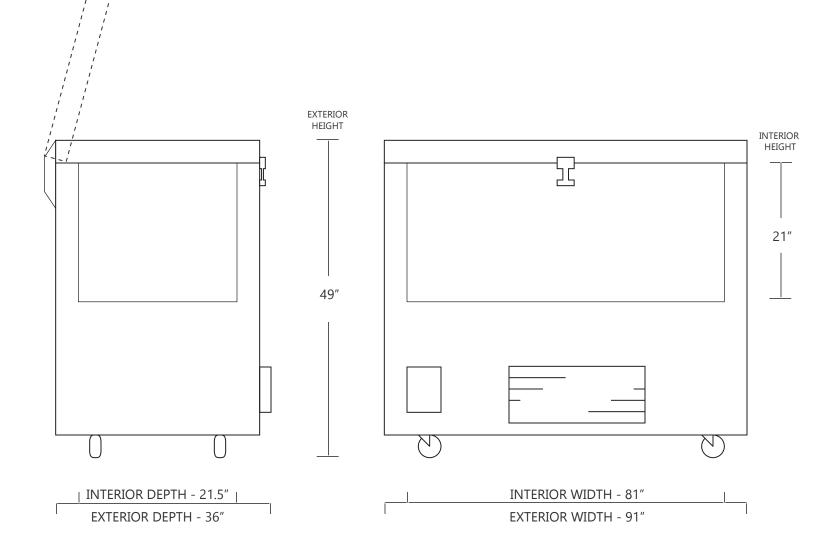

## MODEL VSC80-21

21 CUBIC FOOT ULTRA LOW TEMPERATURE FREEZER

|                     | WIDTH  | DEPTH   | HEIGHT |
|---------------------|--------|---------|--------|
| INTERIOR DIMENSIONS | 81 IN  | 21.5 IN | 21 IN  |
| EXTERIOR DIMENSIONS | 91 IN  | 36 IN   | 49 IN  |
| CRATED DIMENSIONS   | 101 IN | 43 IN   | 53 IN  |

| WIDTH  | DEPTH  | HEIGHT |
|--------|--------|--------|
| 205 CM | 54 CM  | 53 CM  |
| 231 CM | 91 CM  | 124 CM |
| 256 CM | 109 CM | 134 CM |

NOTE THAT THE FREEZER LID CAN OPEN UP TO APPROXIMATELY 75° FROM HORIZONAL POSITION

**SIDE VIEW** 

## **FRONT VIEW**

NET WEIGHT : 850 LBS. SHIPPING WEIGHT: 1075 LBS.