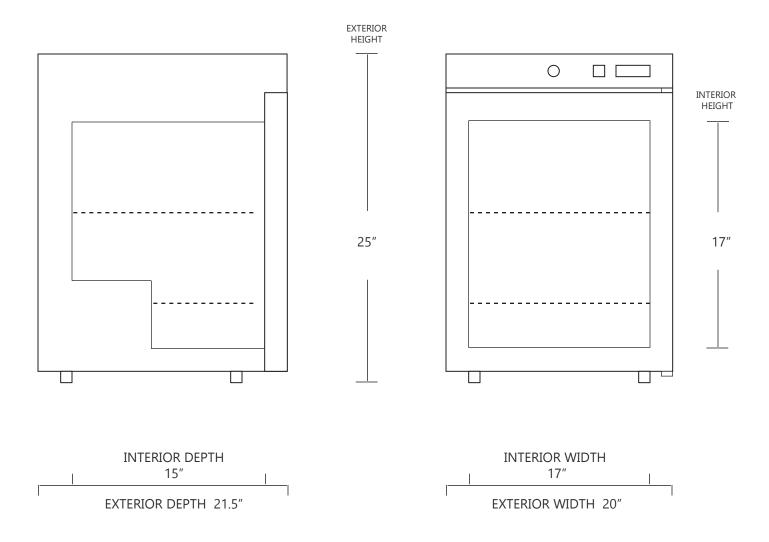

# **MODEL MVK4-2UCRGDDA**

2.5 CUBIC FOOT UNDERCOUNTER REFRIGERATOR

|                     | WIDTH | DEPTH   | HEIGHT | WIDTH | DEPTH | HEIGHT |
|---------------------|-------|---------|--------|-------|-------|--------|
| INTERIOR DIMENSIONS | 17 IN | 15 IN   | 17 IN  | 43 CM | 38 CM | 43 CM  |
| EXTERIOR DIMENSIONS | 20 IN | 21.5 IN | 25 IN  | 50 CM | 54 CM | 63 CM  |
| CRATED DIMENSIONS   | 32 IN | 32 IN   | 46 IN  | 81 CM | 81 CM | 116 CM |

NOTE THAT SHELVES ARE SHOWN IN DEFAULT CONFIGURATION, AND CAN BE ADJUSTED IN 1" INCREMENTS

## **SIDE VIEW**

## **FRONT VIEW**