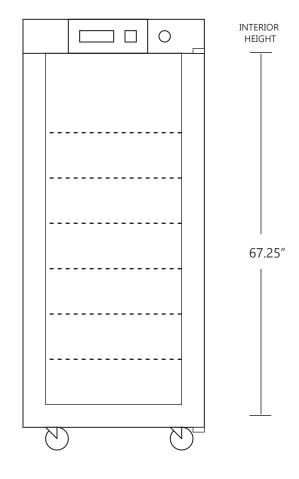

## **MODEL LRB23W1HC**

22 CUBIC FOOT LAB & PHARMACY REFRIGERATOR

|                     | WIDTH   | DEPTH    | HEIGHT   |
|---------------------|---------|----------|----------|
| INTERIOR DIMENSIONS | 25.5 IN | 22.75 IN | 67.25 IN |
| EXTERIOR DIMENSIONS | 29.5 IN | 29.75 IN | 80.5 IN  |
| CRATED DIMENSIONS   | 46 IN   | 43 IN    | 86 IN    |

| WIDTH  | DEPTH  | HEIGHT |
|--------|--------|--------|
| 65 CM  | 58 CM  | 171 CM |
| 74 CM  | 75 CM  | 204 CM |
| 116 CM | 109 CM | 218 CM |

**FRONT VIEW** 

NOTE THAT SHELVES ARE SHOWN IN DEFAULT CONFIGURATION, AND CAN BE ADJUSTED IN 1" INCREMENTS