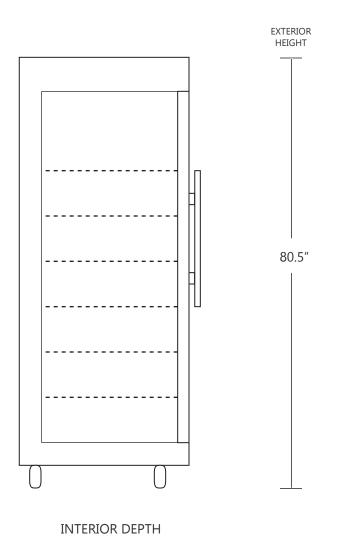

## **MODEL LRB23W1HC**

22 CUBIC FOOT LAB & PHARMACY REFRIGERATOR

|                     | WIDTH   | DEPTH    | HEIGHT   |
|---------------------|---------|----------|----------|
| INTERIOR DIMENSIONS | 25.5 IN | 22.75 IN | 67.25 IN |
| EXTERIOR DIMENSIONS | 29.5 IN | 29.75 IN | 80.5 IN  |
| CRATED DIMENSIONS   | 46 IN   | 43 IN    | 86 IN    |

## SIDE VIEW

SO-LOW

22.75"

**EXTERIOR DEPTH** 

29.75"

AUTHORIZED DELAER OF LIEBHERR
WWW.SO-LOW.COM

NET WEIGHT: 220 LBS.
SHIPPING WEIGHT: 250 LBS.

**INTERIOR WIDTH** 