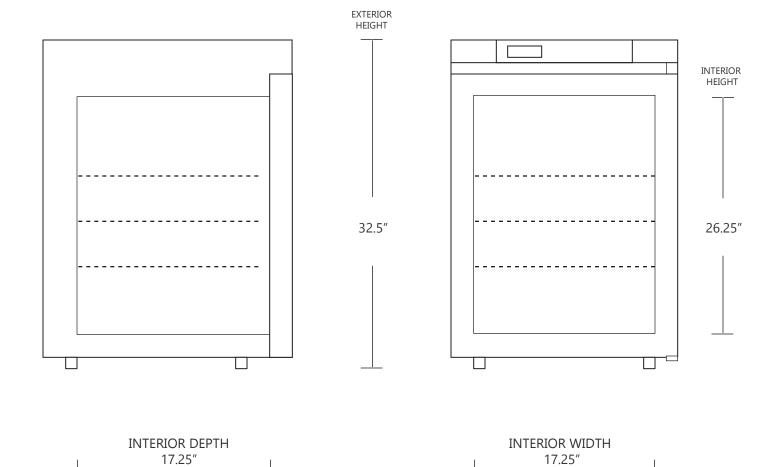

## 4.7 CUBIC FOOT UNDERCOUNTER REFRIGERATOR

|                     | WIDTH    | DEPTH    | HEIGHT   |
|---------------------|----------|----------|----------|
| INTERIOR DIMENSIONS | 17.25 IN | 17.25 IN | 26.25 IN |
| EXTERIOR DIMENSIONS | 23.75 IN | 24.5 IN  | 32.5 IN  |
| CRATED DIMENSIONS   | 32 IN    | 32 IN    | 46 IN    |

| WIDTH | DEPTH | HEIGHT |
|-------|-------|--------|
| 44 CM | 43 CM | 67 CM  |
| 59 CM | 61 CM | 82 CM  |
| 81 CM | 81 CM | 116 CM |

NOTE THAT SHELVES ARE SHOWN IN DEFAULT CONFIGURATION, AND CAN BE ADJUSTED IN 1" INCREMENTS

**SIDE VIEW** 

## **FRONT VIEW**

EXTERIOR DEPTH 24.5"

NET WEIGHT : 75 LBS. SHIPPING WEIGHT: 110 LBS.

EXTERIOR WIDTH 23.75"