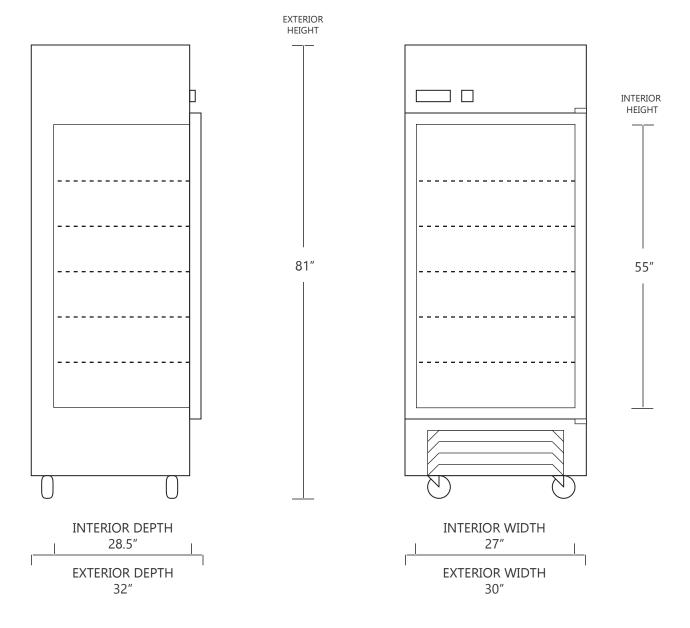

## **MODEL DHP4-27GD**

27 CUBIC FOOT LAB & PHARMACY REFRIGERATOR

|                     | WIDTH | DEPTH   | HEIGHT | WIDTH |
|---------------------|-------|---------|--------|-------|
| INTERIOR DIMENSIONS | 27 IN | 28.5 IN | 55 IN  | 69 CN |
| EXTERIOR DIMENSIONS | 30 IN | 32 IN   | 81 IN  | 76 CN |
| CRATED DIMENSIONS   | 46 IN | 43 IN   | 86 IN  | 116 C |

| WIDTH  | DEPTH  | HEIGHT |  |  |
|--------|--------|--------|--|--|
| 69 CM  | 72 CM  | 140 CM |  |  |
| 76 CM  | 81 CM  | 206 CM |  |  |
| 116 CM | 109 CM | 218 CM |  |  |

NOTE THAT SHELVES ARE SHOWN IN DEFAULT CONFIGURATION, AND CAN BE ADJUSTED IN 1" INCREMENTS

## **SIDE VIEW**

## **FRONT VIEW**

NET WEIGHT : 385 LBS. SHIPPING WEIGHT: 440 LBS.