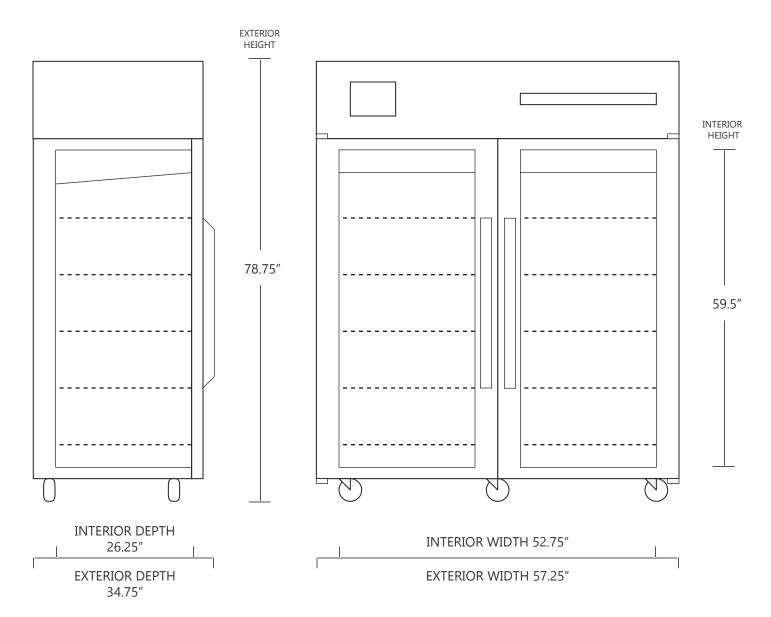

## **MODEL DHK4-49GD**

46.62 CUBIC FOOT LAB & PHARMACY REFRIGERATOR

|                     | WIDTH    | DEPTH    | HEIGHT   |
|---------------------|----------|----------|----------|
| INTERIOR DIMENSIONS | 52.75 IN | 26.25 IN | 59.5 IN  |
| EXTERIOR DIMENSIONS | 57.25 IN | 34.75 IN | 78.75 IN |
| CRATED DIMENSIONS   | 85 IN    | 41 IN    | 86 IN    |

| WIDTH  | DEPTH  | HEIGHT |  |
|--------|--------|--------|--|
| 134 CM | 67 CM  | 152 CM |  |
| 145 CM | 88 CM  | 200 CM |  |
| 215 CM | 104 CM | 218 CM |  |

NOTE THAT SHELVES ARE SHOWN IN DEFAULT CONFIGURATION, AND CAN BE ADJUSTED IN 1" INCREMENTS

## **SIDE VIEW**

## **FRONT VIEW**

NET WEIGHT: 750 LBS.
SHIPPING WEIGHT: 800 LBS.