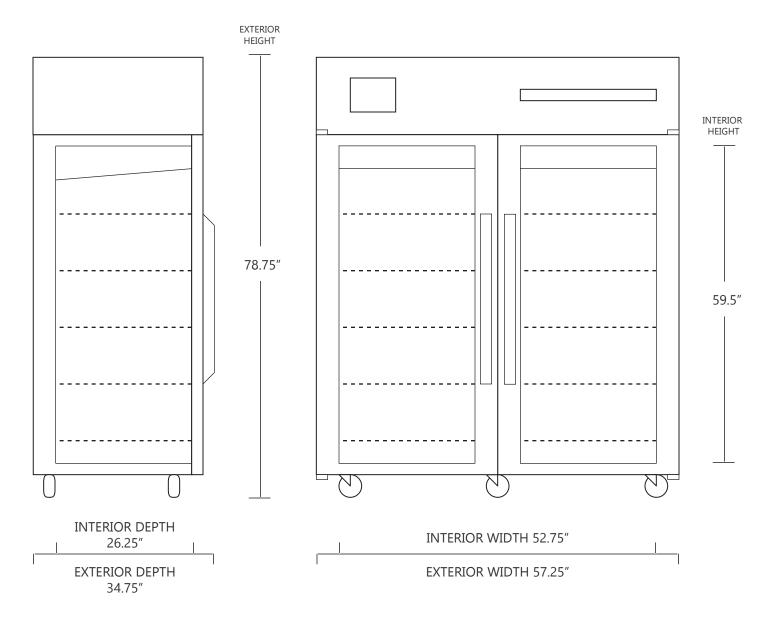

## 46.62 CUBIC FOOT LAB & PHARMACY REFRIGERATOR

|                     | WIDTH    | DEPTH    | HEIGHT   | WID. |
|---------------------|----------|----------|----------|------|
| INTERIOR DIMENSIONS | 52.75 IN | 26.25 IN | 59.5 IN  | 134  |
| EXTERIOR DIMENSIONS | 57.25 IN | 34.75 IN | 78.75 IN | 145  |
| CRATED DIMENSIONS   | 85 IN    | 41 IN    | 86 IN    | 215  |

| WIDTH  | DEPTH  | HEIGHT |
|--------|--------|--------|
| 134 CM | 67 CM  | 152 CM |
| 145 CM | 88 CM  | 200 CM |
| 215 CM | 104 CM | 218 CM |

NOTE THAT SHELVES ARE SHOWN IN DEFAULT CONFIGURATION, AND CAN BE ADJUSTED IN 1" INCREMENTS

**SIDE VIEW** 

## **FRONT VIEW**