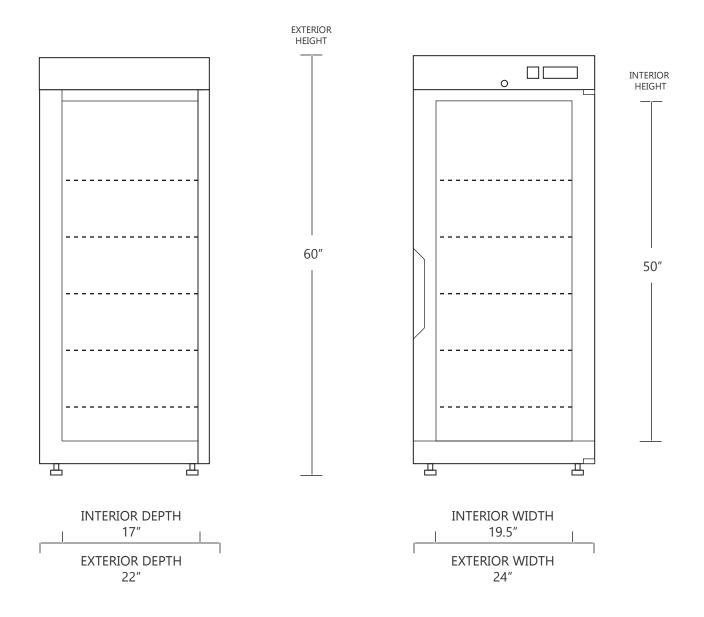

## **MODEL DHK4-10SD**

23 CUBIC FOOT LAB & PHARMACY REFRIGERATOR

|                     | WIDTH   | DEPTH | HEIGHT | WIDTH | DEPTH | HEIGHT |
|---------------------|---------|-------|--------|-------|-------|--------|
| INTERIOR DIMENSIONS | 19.5 IN | 17 IN | 50 IN  | 49 CM | 43 CM | 127 CM |
| EXTERIOR DIMENSIONS | 24 IN   | 22 IN | 60 IN  | 60 CM | 55 CM | 152 CM |
| CRATED DIMENSIONS   | 32 IN   | 32 IN | 80 IN  | 81 CM | 81 CM | 203 CM |

NOTE THAT SHELVES ARE SHOWN IN DEFAULT CONFIGURATION, AND CAN BE ADJUSTED IN 1" INCREMENTS

## **SIDE VIEW**

## **FRONT VIEW**

NET WEIGHT : 300 LBS. SHIPPING WEIGHT: 325 LBS.