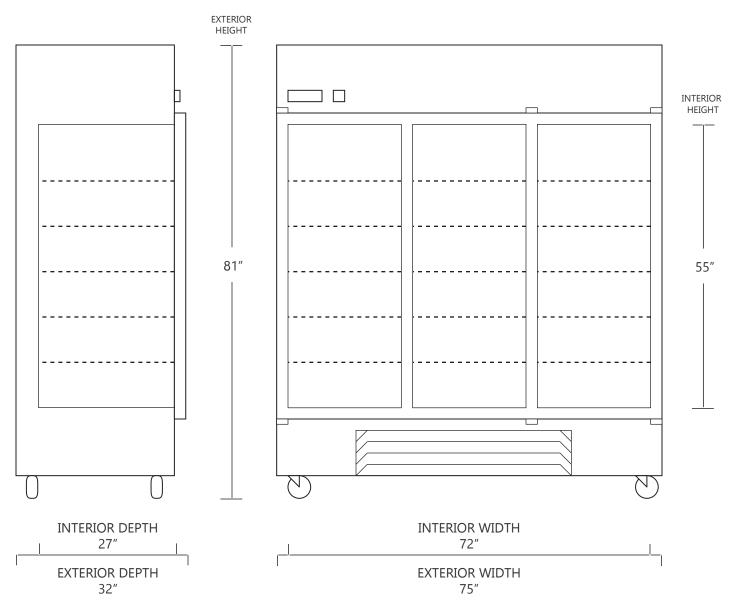

## **MODEL DH4-66SGD**

66 CUBIC FOOT LAB & PHARMACY REFRIGERATOR

|                     | WIDTH | DEPTH | HEIGHT | W  |
|---------------------|-------|-------|--------|----|
| INTERIOR DIMENSIONS | 72 IN | 27 IN | 55 IN  | 18 |
| EXTERIOR DIMENSIONS | 75 IN | 32 IN | 81 IN  | 1  |
| CRATED DIMENSIONS   | 85 IN | 41 IN | 86 IN  | 2  |

| WIDTH  | DEPTH  | HEIGHT |  |
|--------|--------|--------|--|
| 182 CM | 69 CM  | 140 CM |  |
| 190 CM | 81 CM  | 206 CM |  |
| 215 CM | 104 CM | 218 CM |  |

NOTE THAT SHELVES ARE SHOWN IN DEFAULT CONFIGURATION, AND CAN BE ADJUSTED IN 1" INCREMENTS

**SIDE VIEW** 

## **FRONT VIEW**