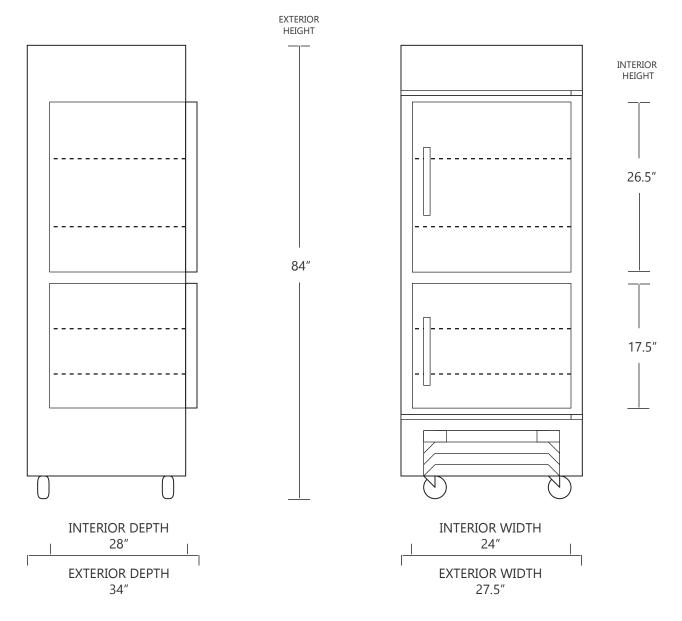

## **MODEL DH-20RF**

18 CUBIC FOOT AUTO-DEFROST COMBINATION REFRIGERATOR FREEZER

|                         | WIDTH   | DEPTH | HEIGHT  | WIDTH  | DEPTH  |
|-------------------------|---------|-------|---------|--------|--------|
| INTERIOR DIMENSIONS (R) | 24 IN   | 28 IN | 26.5 IN | 60 CM  | 71 CM  |
| INTERIOR DIMENSIONS (F) | 24 IN   | 28 IN | 17.5 IN | 60 CM  | 71 CM  |
| EXTERIOR DIMENSIONS     | 27.5 IN | 34 IN | 84 IN   | 70 CM  | 86 CM  |
| CRATED DIMENSIONS       | 46 IN   | 43 IN | 86 IN   | 116 CM | 109 CM |

NOTE THAT SHELVES ARE SHOWN IN DEFAULT CONFIGURATION, AND CAN BE ADJUSTED IN 1" INCREMENTS

## **SIDE VIEW**

## **FRONT VIEW**

HEIGHT 67 CM 44 CM 213 CM 218 CM

NET WEIGHT : 270 LBS. SHIPPING WEIGHT: 300 LBS.